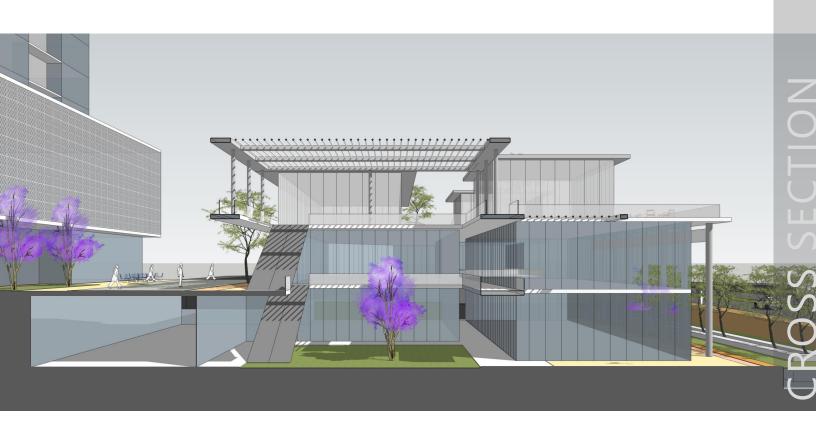

the West and Biodiversity Park on the South





### SITE CONTEXT | VIEWS

- Most parts of the site towards North are surrounded by low rise development, and towards the east and North West by High Rise development, thus obstructing the view.
- The site has unobstructed view from the west and South West.





## REFERENCE IMAGE| RETAIL PLAZA









## REFERENCE IMAGE| RETAIL PLAZA









## REFERENCE IMAGE | ENTRANCE ATRIUM







## REFERENCE IMAGE | ENTRANCE ATRIUM





# REFERENCE IMAGE| RETAIL STREET







## REFERENCE IMAGE| RETAIL STREET









# REFERENCE IMAGE| RETAIL COURTYARD









## REFERENCE IMAGE| RETAIL PROMENADE







## REFERENCE IMAGE| RETAIL PLAZA











## REFERENCE IMAGE | TERRACE DINING













## REFERENCE IMAGE| TERRACE DINING























### **SUMMARY**

| Description     | Retail area in Older scheme (sq.ft) | Retail area in Proposed Scheme (sq.ft) |
|-----------------|-------------------------------------|----------------------------------------|
| Ground level    | 45,887                              | 45,370                                 |
| Promenade level | 71,301                              | 68,121                                 |
| First level     | 36,102                              | 15,651                                 |
| TOTAL           | 1,53,290                            | 1,29,143                               |



### PLACEMAKING

**EVENT SPACES** 

COMMUNITY BUILDING

TRANSFORMATIONAL SPACES

**EAT STREET** 

TECH PLAZA

**CULTURE HUB** 

FASHION PROMENADE

TREETOP DINING

**PUBLIC REALM**