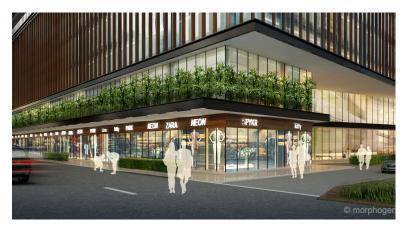

ad
- The proposed Site is 12 Km from Pune International Airport & about 6.5 kms from Pune Railway station
- The site has direct access to the airport and other parts of the city view the network of roads.

#### Legend





## **SITE CONTEXT | SURROUNDING**

- The proposed Site is accessed via Shankar Madhusudan Patil Road from South and NIBM Post Office road from the West.
- Proximity to the Pune gold club on the West and Biodiversity Park on the South





### SITE CONTEXT | VIEWS

- Most parts of the site towards North are surrounded by low rise development, and towards the east and North West by High Rise development, thus obstructing the view.
- The site has unobstructed view from the west and South West.





## REFERENCE IMAGE| RETAIL PLAZA









## REFERENCE IMAGE| RETAIL PLAZA









## REFERENCE IMAGE | ENTRANCE ATRIUM







## REFERENCE IMAGE | ENTRANCE ATRIUM





# REFERENCE IMAGE| RETAIL STREET







## REFERENCE IMAGE| RETAIL STREET









# REFERENCE IMAGE| RETAIL COURTYARD









## REFERENCE IMAGE| RETAIL PROMENADE







## REFERENCE IMAGE| RETAIL PLAZA











## REFERENCE IMAGE | TERRACE DINING













## REFERENCE IMAGE| TERRACE DINING























### **SUMMARY**

| Description     | Retail area in Older scheme (sq.ft) | Retail area in Proposed Scheme (sq.ft) |
|-----------------|-------------------------------------|----------------------------------------|
| Ground level    | 45,887                              | 45,370                                 |
| Promenade level | 71,301                              | 68,121