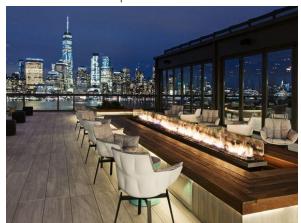

Pune gold club on the West and Biodiversity Park on the South





### SITE CONTEXT | VIEWS

- Most parts of the site towards North are surrounded by low rise development, and towards the east and North West by High Rise development, thus obstructing the view.
- The site has unobstructed view from the west and South West.





## REFERENCE IMAGE| RETAIL PLAZA









## REFERENCE IMAGE| RETAIL PLAZA









## REFERENCE IMAGE | ENTRANCE ATRIUM







## REFERENCE IMAGE | ENTRANCE ATRIUM





# REFERENCE IMAGE| RETAIL STREET







## REFERENCE IMAGE| RETAIL STREET









# REFERENCE IMAGE| RETAIL COURTYARD









## REFERENCE IMAGE| RETAIL PROMENADE







## REFERENCE IMAGE| RETAIL PLAZA











## REFERENCE IMAGE | TERRACE DINING













## REFERENCE IMAGE| TERRACE DINING























### **SUMMARY**

| Description     | Retail area in Older scheme (sq.ft) | Retail area in Proposed Scheme (sq.ft) |
|-----------------|-------------------------------------|----------------------------------------|
| Ground level    | 45,887                              | 45,370                                 |
| Promenade level | 71,301                              | 68,121                                 |
| First level     | 36,102                              | 15,651                                 |
| TOTAL           | 1,53,290                            | 1,29,143                               |



### PLACEMAKING

**EVENT SPACES** 

COMMUNITY BUILDING

TRANSFORMATIONAL SPACES

**EAT STREET** 

TECH PLAZA

**CULTURE HUB** 

FASHION PROMENADE

TREETOP DINING

*