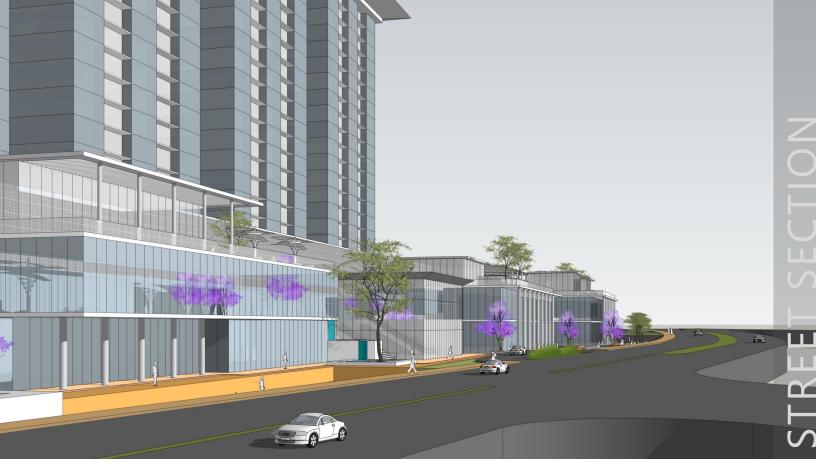

on the West and Biodiversity Park on the South





### SITE CONTEXT | VIEWS

- Most parts of the site towards North are surrounded by low rise development, and towards the east and North West by High Rise development, thus obstructing the view.
- The site has unobstructed view from the west and South West.





## REFERENCE IMAGE| RETAIL PLAZA









## REFERENCE IMAGE| RETAIL PLAZA









## REFERENCE IMAGE | ENTRANCE ATRIUM







## REFERENCE IMAGE | ENTRANCE ATRIUM





# REFERENCE IMAGE| RETAIL STREET







## REFERENCE IMAGE| RETAIL STREET









# REFERENCE IMAGE| RETAIL COURTYARD









## REFERENCE IMAGE| RETAIL PROMENADE







## REFERENCE IMAGE| RETAIL PLAZA











## REFERENCE IMAGE | TERRACE DINING













## REFERENCE IMAGE| TERRACE DINING























### **SUMMARY**

| Description     | Retail area in Older scheme (sq.ft) | Retail area in Proposed Scheme (sq.ft) |
|-----------------|-------------------------------------|----------------------------------------|
| Ground level    | 45,887                              | 45,370                                 |
| Promenade level | 71,301                              | 68,121                                 |
| First level     | 36,102                              | 15,651                                 |
| TOTAL           | 1,53,290                            | 1,29,143                               |



### PLACEMAKING

**EVENT SPACES** 

COMMUNITY BUILDING

TRANSFORMATIONAL SPACES

**EAT STREET** 

TECH PLAZA

**CULTURE HUB** 

FASHION PROMENADE

TREETOP DINING

**PUBLIC REALM*