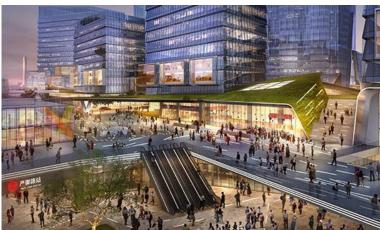

The proposed Site is located on NBIS road
- The proposed Site is 12 Km from Pune International Airport & about 6.5 kms from Pune Railway station
- The site has direct access to the airport and other parts of the city view the network of roads.

#### Legend





## **SITE CONTEXT | SURROUNDING**

- The proposed Site is accessed via Shankar Madhusudan Patil Road from South and NIBM Post Office road from the West.
- Proximity to the Pune gold club on the West and Biodiversity Park on the South





### SITE CONTEXT | VIEWS

- Most parts of the site towards North are surrounded by low rise development, and towards the east and North West by High Rise development, thus obstructing the view.
- The site has unobstructed view from the west and South West.





## REFERENCE IMAGE| RETAIL PLAZA









## REFERENCE IMAGE| RETAIL PLAZA









## REFERENCE IMAGE | ENTRANCE ATRIUM







## REFERENCE IMAGE | ENTRANCE ATRIUM





# REFERENCE IMAGE| RETAIL STREET







## REFERENCE IMAGE| RETAIL STREET









# REFERENCE IMAGE| RETAIL COURTYARD









## REFERENCE IMAGE| RETAIL PROMENADE







## REFERENCE IMAGE| RETAIL PLAZA











## REFERENCE IMAGE | TERRACE DINING













## REFERENCE IMAGE| TERRACE DINING























### **SUMMARY**

| Description     | Retail area in Older scheme (sq.ft) | Retail area in Proposed Scheme (sq.ft) |
|-----------------|-------------------------------------|----------------------------------------|
| Ground level    | 45,887                              | 45,370                                 |
| Promenade level | 71,301