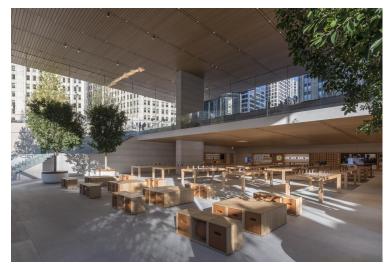

rnational Airport & about 6.5 kms from Pune Railway station
- The site has direct access to the airport and other parts of the city view the network of roads.

#### Legend





## **SITE CONTEXT | SURROUNDING**

- The proposed Site is accessed via Shankar Madhusudan Patil Road from South and NIBM Post Office road from the West.
- Proximity to the Pune gold club on the West and Biodiversity Park on the South





### SITE CONTEXT | VIEWS

- Most parts of the site towards North are surrounded by low rise development, and towards the east and North West by High Rise development, thus obstructing the view.
- The site has unobstructed view from the west and South West.





## REFERENCE IMAGE| RETAIL PLAZA









## REFERENCE IMAGE| RETAIL PLAZA









## REFERENCE IMAGE | ENTRANCE ATRIUM







## REFERENCE IMAGE | ENTRANCE ATRIUM





# REFERENCE IMAGE| RETAIL STREET







## REFERENCE IMAGE| RETAIL STREET









# REFERENCE IMAGE| RETAIL COURTYARD









## REFERENCE IMAGE| RETAIL PROMENADE







## REFERENCE IMAGE| RETAIL PLAZA











## REFERENCE IMAGE | TERRACE DINING













## REFERENCE IMAGE| TERRACE DINING























### **SUMMARY**

| Description     | Retail area in Older scheme (sq.ft) | Retail area in Proposed Scheme (sq.ft) |
|-----------------|-------------------------------------|----------------------------------------|
| Ground level    | 45,887                              | 45,370                                 |
| Promenade level | 71,301                              | 68,121                                 |
| First level