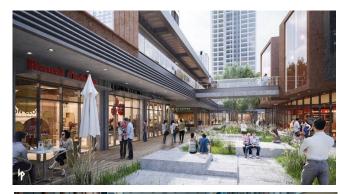

the city view the network of roads.

#### Legend





## **SITE CONTEXT | SURROUNDING**

- The proposed Site is accessed via Shankar Madhusudan Patil Road from South and NIBM Post Office road from the West.
- Proximity to the Pune gold club on the West and Biodiversity Park on the South





### SITE CONTEXT | VIEWS

- Most parts of the site towards North are surrounded by low rise development, and towards the east and North West by High Rise development, thus obstructing the view.
- The site has unobstructed view from the west and South West.





## REFERENCE IMAGE| RETAIL PLAZA









## REFERENCE IMAGE| RETAIL PLAZA









## REFERENCE IMAGE | ENTRANCE ATRIUM







## REFERENCE IMAGE | ENTRANCE ATRIUM





# REFERENCE IMAGE| RETAIL STREET







## REFERENCE IMAGE| RETAIL STREET









# REFERENCE IMAGE| RETAIL COURTYARD









## REFERENCE IMAGE| RETAIL PROMENADE







## REFERENCE IMAGE| RETAIL PLAZA











## REFERENCE IMAGE | TERRACE DINING













## REFERENCE IMAGE| TERRACE DINING























### **SUMMARY**

| Description     | Retail area in Older scheme (sq.ft) | Retail area in Proposed Scheme (sq.ft) |
|-----------------|-------------------------------------|----------------------------------------|
| Ground level    | 45,887                              | 45,370                                 |
| Promenade level | 71,301                              | 68,121                                 |
| First level     | 36,102                              | 15,651                                 |
| TOTAL           | 1,53,290