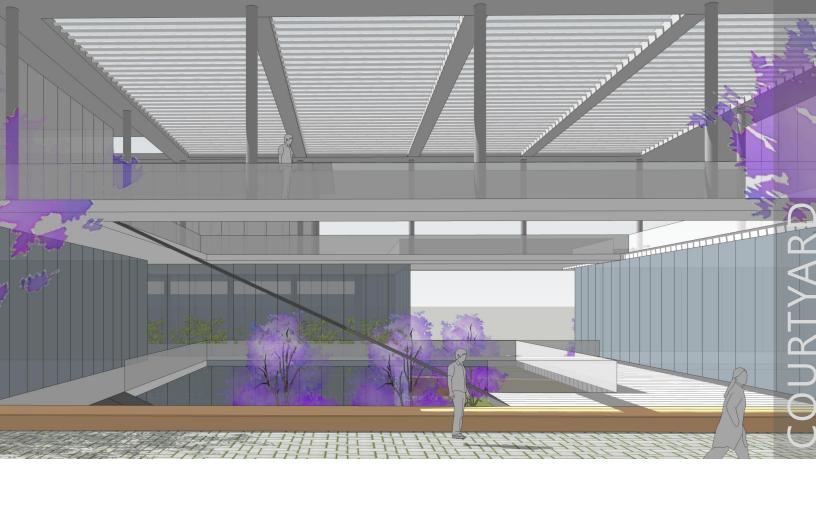

e West and Biodiversity Park on the South





### SITE CONTEXT | VIEWS

- Most parts of the site towards North are surrounded by low rise development, and towards the east and North West by High Rise development, thus obstructing the view.
- The site has unobstructed view from the west and South West.





## REFERENCE IMAGE| RETAIL PLAZA









## REFERENCE IMAGE| RETAIL PLAZA









## REFERENCE IMAGE | ENTRANCE ATRIUM







## REFERENCE IMAGE | ENTRANCE ATRIUM





# REFERENCE IMAGE| RETAIL STREET







## REFERENCE IMAGE| RETAIL STREET









# REFERENCE IMAGE| RETAIL COURTYARD









## REFERENCE IMAGE| RETAIL PROMENADE







## REFERENCE IMAGE| RETAIL PLAZA











## REFERENCE IMAGE | TERRACE DINING













## REFERENCE IMAGE| TERRACE DINING























### **SUMMARY**

| Description     | Retail area in Older scheme (sq.ft) | Retail area in Proposed Scheme (sq.ft) |
|-----------------|-------------------------------------|----------------------------------------|
| Ground level    | 45,887                              | 45,370                                 |
| Promenade level | 71,301                              | 68,121                                 |
| First level     | 36,102                              | 15,651                                 |
| TOTAL           | 1,53,290                            | 1,29,143                               |



### PLACEMAKING

**EVENT SPACES** 

COMMUNITY BUILDING

TRANSFORMATIONAL SPACES

**EAT STREET** 

TECH PLAZA

**CULTURE HUB** 

FASHION PROMENADE

TREETOP DINING

**PUBLIC REALM**