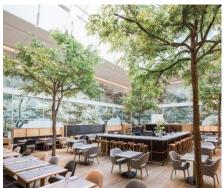

Office road from the West.
- Proximity to the Pune gold club on the West and Biodiversity Park on the South





### SITE CONTEXT | VIEWS

- Most parts of the site towards North are surrounded by low rise development, and towards the east and North West by High Rise development, thus obstructing the view.
- The site has unobstructed view from the west and South West.





## REFERENCE IMAGE| RETAIL PLAZA









## REFERENCE IMAGE| RETAIL PLAZA









## REFERENCE IMAGE | ENTRANCE ATRIUM







## REFERENCE IMAGE | ENTRANCE ATRIUM





# REFERENCE IMAGE| RETAIL STREET







## REFERENCE IMAGE| RETAIL STREET









# REFERENCE IMAGE| RETAIL COURTYARD









## REFERENCE IMAGE| RETAIL PROMENADE







## REFERENCE IMAGE| RETAIL PLAZA











## REFERENCE IMAGE | TERRACE DINING













## REFERENCE IMAGE| TERRACE DINING























### **SUMMARY**

| Description     | Retail area in Older scheme (sq.ft) | Retail area in Proposed Scheme (sq.ft) |
|-----------------|-------------------------------------|----------------------------------------|
| Ground level    | 45,887                              | 45,370                                 |
| Promenade level | 71,301                              | 68,121                                 |
| First level     | 36,102                              | 15,651                                 |
| TOTAL           | 1,53,290                            | 1,29,143                               |



### PLACEMAKING

**EVENT SPACES** 

COMMUNITY BUILDING

TRANSFORMATIONAL SPACES

**EAT STREET** 

TECH PLAZA

**CULTUR