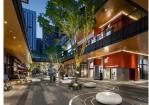

**SUMMARY**

| Description     | Retail area in Older scheme (sq.ft) | Retail area in Proposed Scheme (sq.ft) |
|-----------------|-------------------------------------|----------------------------------------|
| Ground level    | 45,887                              | 45,370                                 |
| Promenade level | 71,301                              | 68,121                                 |
| First level     | 36,102                              | 15,651                                 |
| TOTAL           | 1,53,290                            | 1,29,143                               |



### PLACEMAKING

**EVENT SPACES** 

COMMUNITY BUILDING

TRANSFORMATIONAL SPACES

**EAT STREET** 

TECH PLAZA

**CULTURE HUB** 

FASHION PROMENADE

TREETOP DINING

**PUBLIC REALM**