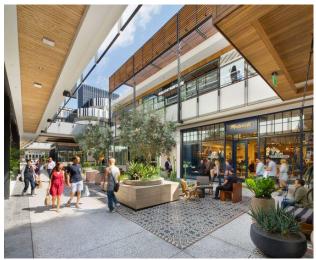

end





## **SITE CONTEXT | SURROUNDING**

- The proposed Site is accessed via Shankar Madhusudan Patil Road from South and NIBM Post Office road from the West.
- Proximity to the Pune gold club on the West and Biodiversity Park on the South





### SITE CONTEXT | VIEWS

- Most parts of the site towards North are surrounded by low rise development, and towards the east and North West by High Rise development, thus obstructing the view.
- The site has unobstructed view from the west and South West.





## REFERENCE IMAGE| RETAIL PLAZA









## REFERENCE IMAGE| RETAIL PLAZA









## REFERENCE IMAGE | ENTRANCE ATRIUM







## REFERENCE IMAGE | ENTRANCE ATRIUM





# REFERENCE IMAGE| RETAIL STREET







## REFERENCE IMAGE| RETAIL STREET









# REFERENCE IMAGE| RETAIL COURTYARD









## REFERENCE IMAGE| RETAIL PROMENADE







## REFERENCE IMAGE| RETAIL PLAZA











## REFERENCE IMAGE | TERRACE DINING













## REFERENCE IMAGE| TERRACE DINING























### **SUMMARY**

| Description     | Retail area in Older scheme (sq.ft) | Retail area in Proposed Scheme (sq.ft) |
|-----------------|-------------------------------------|----------------------------------------|
| Ground level    | 45,887                              | 45,370                                 |
| Promenade level | 71,301                              | 68,121                                 |
| First level     | 36,102                              | 15,651                                 |
| TOTAL           | 1,53,290                            | 1,29,143