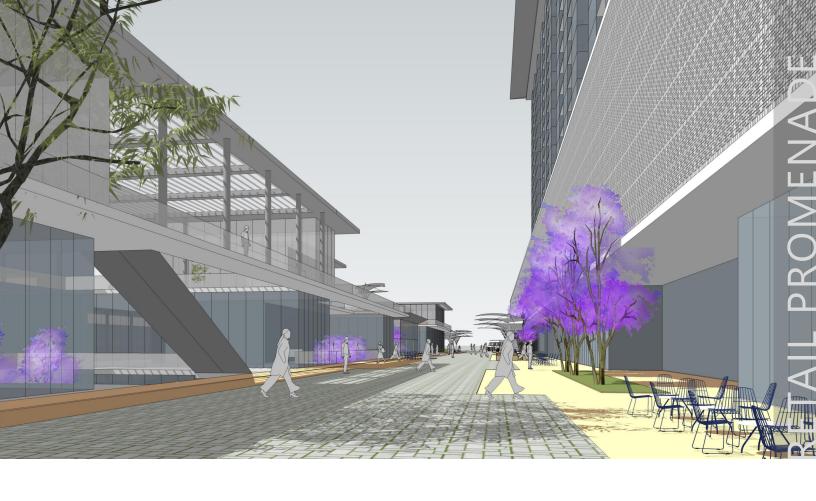

n the West and Biodiversity Park on the South





### SITE CONTEXT | VIEWS

- Most parts of the site towards North are surrounded by low rise development, and towards the east and North West by High Rise development, thus obstructing the view.
- The site has unobstructed view from the west and South West.





## REFERENCE IMAGE| RETAIL PLAZA









## REFERENCE IMAGE| RETAIL PLAZA









## REFERENCE IMAGE | ENTRANCE ATRIUM







## REFERENCE IMAGE | ENTRANCE ATRIUM





# REFERENCE IMAGE| RETAIL STREET







## REFERENCE IMAGE| RETAIL STREET









# REFERENCE IMAGE| RETAIL COURTYARD









## REFERENCE IMAGE| RETAIL PROMENADE







## REFERENCE IMAGE| RETAIL PLAZA











## REFERENCE IMAGE | TERRACE DINING













## REFERENCE IMAGE| TERRACE DINING























### **SUMMARY**

| Description     | Retail area in Older scheme (sq.ft) | Retail area in Proposed Scheme (sq.ft) |
|-----------------|-------------------------------------|----------------------------------------|
| Ground level    | 45,887                              | 45,370                                 |
| Promenade level | 71,301                              | 68,121                                 |
| First level     | 36,102                              | 15,651                                 |
| TOTAL           | 1,53,290                            | 1,29,143                               |



### PLACEMAKING

**EVENT SPACES** 

COMMUNITY BUILDING

TRANSFORMATIONAL SPACES

**EAT STREET** 

TECH PLAZA

**CULTURE HUB** 

FASHION PROMENADE

TREETOP DINING

**PUBLIC REALM**