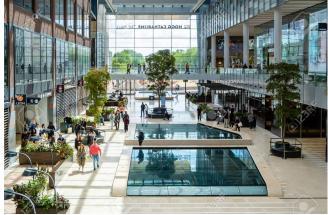

e city view the network of roads.

#### Legend





## **SITE CONTEXT | SURROUNDING**

- The proposed Site is accessed via Shankar Madhusudan Patil Road from South and NIBM Post Office road from the West.
- Proximity to the Pune gold club on the West and Biodiversity Park on the South





### SITE CONTEXT | VIEWS

- Most parts of the site towards North are surrounded by low rise development, and towards the east and North West by High Rise development, thus obstructing the view.
- The site has unobstructed view from the west and South West.





## REFERENCE IMAGE| RETAIL PLAZA









## REFERENCE IMAGE| RETAIL PLAZA









## REFERENCE IMAGE | ENTRANCE ATRIUM







## REFERENCE IMAGE | ENTRANCE ATRIUM





# REFERENCE IMAGE| RETAIL STREET







## REFERENCE IMAGE| RETAIL STREET









# REFERENCE IMAGE| RETAIL COURTYARD









## REFERENCE IMAGE| RETAIL PROMENADE







## REFERENCE IMAGE| RETAIL PLAZA











## REFERENCE IMAGE | TERRACE DINING













## REFERENCE IMAGE| TERRACE DINING























### **SUMMARY**

| Description     | Retail area in Older scheme (sq.ft) | Retail area in Proposed Scheme (sq.ft) |
|-----------------|-------------------------------------|----------------------------------------|
| Ground level    | 45,887                              | 45,370                                 |
| Promenade level | 71,301                              | 68,121                                 |
| First level     | 36,102                              | 15,651                                 |
| TOTAL           | 1,53,290