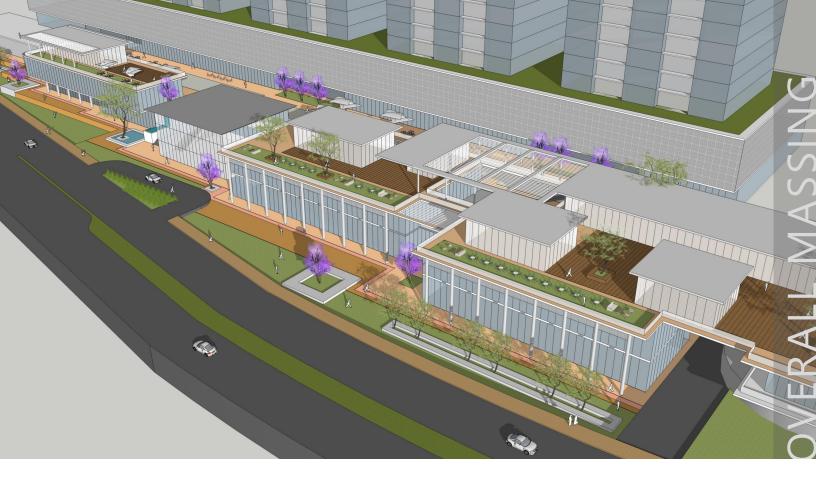

### **SITE CONTEXT | LOCATION**

- The proposed Site is located on NBIS road
- The proposed Site is 12 Km from Pune International Airport & about 6.5 kms from Pune Railway station
- The site has direct access to the airport and other parts of the city view the network of roads.

## **SITE CONTEXT | SURROUNDING**

- The proposed Site is accessed via Shankar Madhusudan Patil Road from South and NIBM Post Office road from the West.
- Proximity to the Pune gold club on the West and Biodiversity Park on the South

### SITE CONTEXT | VIEWS

- Most parts of the site towards North are surrounded by low rise development, and towards the east and North West by High Rise development, thus obstructing the view.
- The site has unobstructed view from the west and South West.