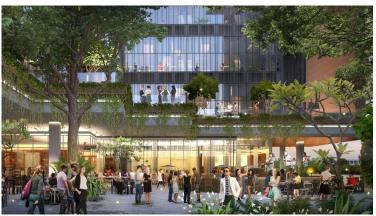

- The proposed Site is 12 Km from Pune International Airport & about 6.5 kms from Pune Railway station
- The site has direct access to the airport and other parts of the city view the network of roads.

#### Legend





## **SITE CONTEXT | SURROUNDING**

- The proposed Site is accessed via Shankar Madhusudan Patil Road from South and NIBM Post Office road from the West.
- Proximity to the Pune gold club on the West and Biodiversity Park on the South





### SITE CONTEXT | VIEWS

- Most parts of the site towards North are surrounded by low rise development, and towards the east and North West by High Rise development, thus obstructing the view.
- The site has unobstructed view from the west and South West.





## REFERENCE IMAGE| RETAIL PLAZA









## REFERENCE IMAGE| RETAIL PLAZA









## REFERENCE IMAGE | ENTRANCE ATRIUM







## REFERENCE IMAGE | ENTRANCE ATRIUM





# REFERENCE IMAGE| RETAIL STREET







## REFERENCE IMAGE| RETAIL STREET









# REFERENCE IMAGE| RETAIL COURTYARD









## REFERENCE IMAGE| RETAIL PROMENADE







## REFERENCE IMAGE| RETAIL PLAZA











## REFERENCE IMAGE | TERRACE DINING













## REFERENCE IMAGE| TERRACE DINING























### **SUMMARY**

| Description     | Retail area in Older scheme (sq.ft) | Retail area in Proposed Scheme (sq.ft) |
|-----------------|-------------------------------------|----------------------------------------|
| Ground level    | 45,887                              | 45,370                                 |
| Promenade level | 71,301                              | 68,121