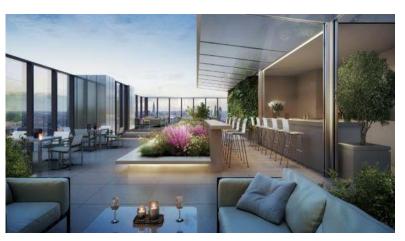

ne gold club on the West and Biodiversity Park on the South





### SITE CONTEXT | VIEWS

- Most parts of the site towards North are surrounded by low rise development, and towards the east and North West by High Rise development, thus obstructing the view.
- The site has unobstructed view from the west and South West.





## REFERENCE IMAGE| RETAIL PLAZA









## REFERENCE IMAGE| RETAIL PLAZA









## REFERENCE IMAGE | ENTRANCE ATRIUM







## REFERENCE IMAGE | ENTRANCE ATRIUM





# REFERENCE IMAGE| RETAIL STREET







## REFERENCE IMAGE| RETAIL STREET









# REFERENCE IMAGE| RETAIL COURTYARD









## REFERENCE IMAGE| RETAIL PROMENADE







## REFERENCE IMAGE| RETAIL PLAZA











## REFERENCE IMAGE | TERRACE DINING













## REFERENCE IMAGE| TERRACE DINING























### **SUMMARY**

| Description     | Retail area in Older scheme (sq.ft) | Retail area in Proposed Scheme (sq.ft) |
|-----------------|-------------------------------------|----------------------------------------|
| Ground level    | 45,887                              | 45,370                                 |
| Promenade level | 71,301                              | 68,121                                 |
| First level     | 36,102                              | 15,651                                 |
| TOTAL           | 1,53,290                            | 1,29,143                               |



### PLACEMAKING

**EVENT SPACES** 

COMMUNITY BUILDING

TRANSFORMATIONAL SPACES

**EAT STREET** 

TECH PLAZA

**CULTURE HUB** 

FASHION PROMENADE

TREETOP DINING

**P