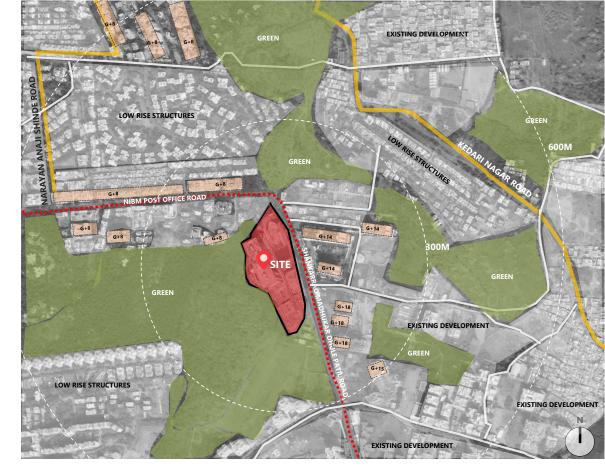

## **SITE CONTEXT | SURROUNDING**

- The proposed Site is accessed via Shankar Madhusudan Patil Road from South and NIBM Post Office road from the West.
- Proximity to the Pune gold club on the West and Biodiversity Park on the South

### SITE CONTEXT | VIEWS

- Most parts of the site towards North are surrounded by low rise development, and towards the east and North West by High Rise development, thus obstructing the view.
- The site has unobstructed view from the west and South West.