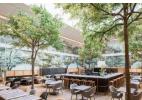

MMARY**

| Description     | Retail area in Older scheme (sq.ft) | Retail area in Proposed Scheme (sq.ft) |
|-----------------|-------------------------------------|----------------------------------------|
| Ground level    | 45,887                              | 45,370                                 |
| Promenade level | 71,301                              | 68,121                                 |
| First level     | 36,102                              | 15,651                                 |
| TOTAL           | 1,53,290                            | 1,29,143                               |



### PLACEMAKING

**EVENT SPACES** 

COMMUNITY BUILDING

TRANSFORMATIONAL SPACES

**EAT STREET** 

TECH PLAZA

**CULTURE HUB** 

FASHION PROMENADE

TREETOP DINING

**PUBLIC REALM**