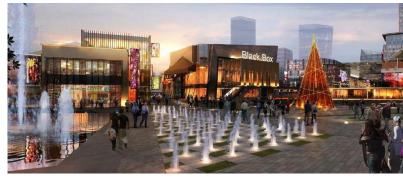

he proposed Site is located on NBIS road
- The proposed Site is 12 Km from Pune International Airport & about 6.5 kms from Pune Railway station
- The site has direct access to the airport and other parts of the city view the network of roads.

#### Legend





## **SITE CONTEXT | SURROUNDING**

- The proposed Site is accessed via Shankar Madhusudan Patil Road from South and NIBM Post Office road from the West.
- Proximity to the Pune gold club on the West and Biodiversity Park on the South





### SITE CONTEXT | VIEWS

- Most parts of the site towards North are surrounded by low rise development, and towards the east and North West by High Rise development, thus obstructing the view.
- The site has unobstructed view from the west and South West.





## REFERENCE IMAGE| RETAIL PLAZA









## REFERENCE IMAGE| RETAIL PLAZA









## REFERENCE IMAGE | ENTRANCE ATRIUM







## REFERENCE IMAGE | ENTRANCE ATRIUM





# REFERENCE IMAGE| RETAIL STREET







## REFERENCE IMAGE| RETAIL STREET









# REFERENCE IMAGE| RETAIL COURTYARD









## REFERENCE IMAGE| RETAIL PROMENADE







## REFERENCE IMAGE| RETAIL PLAZA











## REFERENCE IMAGE | TERRACE DINING













## REFERENCE IMAGE| TERRACE DINING























### **SUMMARY**

| Description     | Retail area in Older scheme (sq.ft) | Retail area in Proposed Scheme (sq.ft) |
|-----------------|-------------------------------------|----------------------------------------|
| Ground level    | 45,887                              | 45,370                                 |
| Promenade level | 71,301