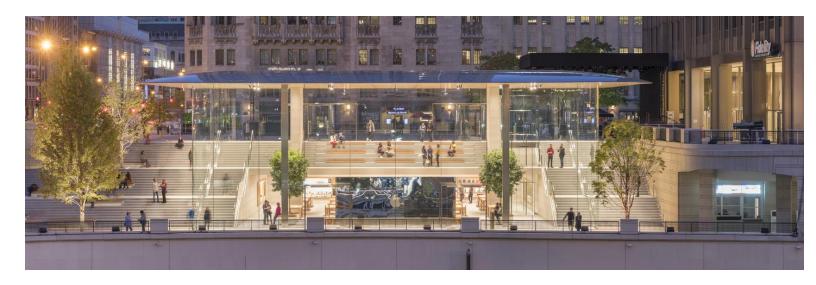

Railway station
- The site has direct access to the airport and other parts of the city view the network of roads.

#### Legend





## **SITE CONTEXT | SURROUNDING**

- The proposed Site is accessed via Shankar Madhusudan Patil Road from South and NIBM Post Office road from the West.
- Proximity to the Pune gold club on the West and Biodiversity Park on the South





### SITE CONTEXT | VIEWS

- Most parts of the site towards North are surrounded by low rise development, and towards the east and North West by High Rise development, thus obstructing the view.
- The site has unobstructed view from the west and South West.





## REFERENCE IMAGE| RETAIL PLAZA









## REFERENCE IMAGE| RETAIL PLAZA









## REFERENCE IMAGE | ENTRANCE ATRIUM







## REFERENCE IMAGE | ENTRANCE ATRIUM





# REFERENCE IMAGE| RETAIL STREET







## REFERENCE IMAGE| RETAIL STREET









# REFERENCE IMAGE| RETAIL COURTYARD









## REFERENCE IMAGE| RETAIL PROMENADE







## REFERENCE IMAGE| RETAIL PLAZA











## REFERENCE IMAGE | TERRACE DINING













## REFERENCE IMAGE| TERRACE DINING























### **SUMMARY**

| Description     | Retail area in Older scheme (sq.ft) | Retail area in Proposed Scheme (sq.ft) |
|-----------------|-------------------------------------|----------------------------------------|
| Ground level    | 45,887                              | 45,370                                 |
| Promenade level | 71,301                              | 68,121                                 |
| First level     | 36,102                              | 15