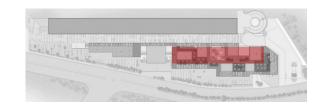

### **SUMMARY**

| Description     | Retail area in Older scheme (sq.ft) | Retail area in Proposed Scheme (sq.ft) |
|-----------------|-------------------------------------|----------------------------------------|
| Ground level    | 45,887                              | 45,370                                 |
| Promenade level | 71,301                              | 68,121                                 |
| First level     | 36,102                              | 15,651                                 |
| TOTAL           | 1,53,290                            | 1,29,143                               |