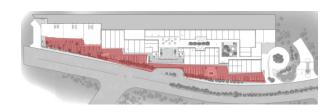

### **SUMMARY**

| Description     | Retail area in Older scheme (sq.ft) | Retail area in Proposed Scheme (sq.ft) |
|-----------------|-------------------------------------|----------------------------------------|
| Ground level    | 45,887                              | 45,370                                 |
| Promenade level | 71,301                              | 68,121                                 |
| First level     | 36,102                              | 15,651                                 |
| TOTAL           | 1,53,290                            | 1,29,143                               |