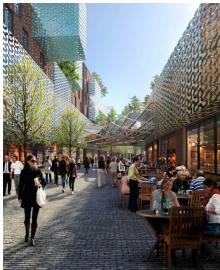

e proposed Site is accessed via Shankar Madhusudan Patil Road from South and NIBM Post Office road from the West.
- Proximity to the Pune gold club on the West and Biodiversity Park on the South





### SITE CONTEXT | VIEWS

- Most parts of the site towards North are surrounded by low rise development, and towards the east and North West by High Rise development, thus obstructing the view.
- The site has unobstructed view from the west and South West.





## REFERENCE IMAGE| RETAIL PLAZA









## REFERENCE IMAGE| RETAIL PLAZA









## REFERENCE IMAGE | ENTRANCE ATRIUM







## REFERENCE IMAGE | ENTRANCE ATRIUM





# REFERENCE IMAGE| RETAIL STREET







## REFERENCE IMAGE| RETAIL STREET









# REFERENCE IMAGE| RETAIL COURTYARD









## REFERENCE IMAGE| RETAIL PROMENADE







## REFERENCE IMAGE| RETAIL PLAZA











## REFERENCE IMAGE | TERRACE DINING













## REFERENCE IMAGE| TERRACE DINING























### **SUMMARY**

| Description     | Retail area in Older scheme (sq.ft) | Retail area in Proposed Scheme (sq.ft) |
|-----------------|-------------------------------------|----------------------------------------|
| Ground level    | 45,887                              | 45,370                                 |
| Promenade level | 71,301                              | 68,121                                 |
| First level     | 36,102                              | 15,651                                 |
| TOTAL           | 1,53,290                            | 1,29,143                               |



### PLACEMAKING

**EVENT SPACES