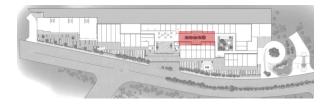

### **SITE CONTEXT | LOCATION**

- The proposed Site is located on NBIS road
- The proposed Site is 12 Km from Pune International Airport & about 6.5 kms from Pune Railway station
- The site has direct access to the airport and other parts of the city view the network of roads.

## **SITE CONTEXT | SURROUNDING**

- The proposed Site is accessed via Shankar Madhusudan Patil Road from South and NIBM Post Office road from the West.
- Proximity to the Pune gold club on the West and Biodiversity Park on the South

### SITE CONTEXT | VIEWS

- Most parts of the site towards North are surrounded by low rise development, and towards the east and North West by High Rise development, thus obstructing the view.
- The site has unobstructed view from the west and South West.