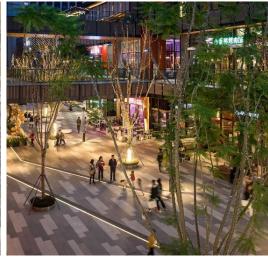

d





## **SITE CONTEXT | SURROUNDING**

- The proposed Site is accessed via Shankar Madhusudan Patil Road from South and NIBM Post Office road from the West.
- Proximity to the Pune gold club on the West and Biodiversity Park on the South





### SITE CONTEXT | VIEWS

- Most parts of the site towards North are surrounded by low rise development, and towards the east and North West by High Rise development, thus obstructing the view.
- The site has unobstructed view from the west and South West.





## REFERENCE IMAGE| RETAIL PLAZA









## REFERENCE IMAGE| RETAIL PLAZA









## REFERENCE IMAGE | ENTRANCE ATRIUM







## REFERENCE IMAGE | ENTRANCE ATRIUM





# REFERENCE IMAGE| RETAIL STREET







## REFERENCE IMAGE| RETAIL STREET









# REFERENCE IMAGE| RETAIL COURTYARD









## REFERENCE IMAGE| RETAIL PROMENADE







## REFERENCE IMAGE| RETAIL PLAZA











## REFERENCE IMAGE | TERRACE DINING













## REFERENCE IMAGE| TERRACE DINING























### **SUMMARY**

| Description     | Retail area in Older scheme (sq.ft) | Retail area in Proposed Scheme (sq.ft) |
|-----------------|-------------------------------------|----------------------------------------|
| Ground level    | 45,887                              | 45,370                                 |
| Promenade level | 71,301                              | 68,121                                 |
| First level     | 36,102                              | 15,651                                 |
| TOTAL           | 1,53,290                            | 1,29,143