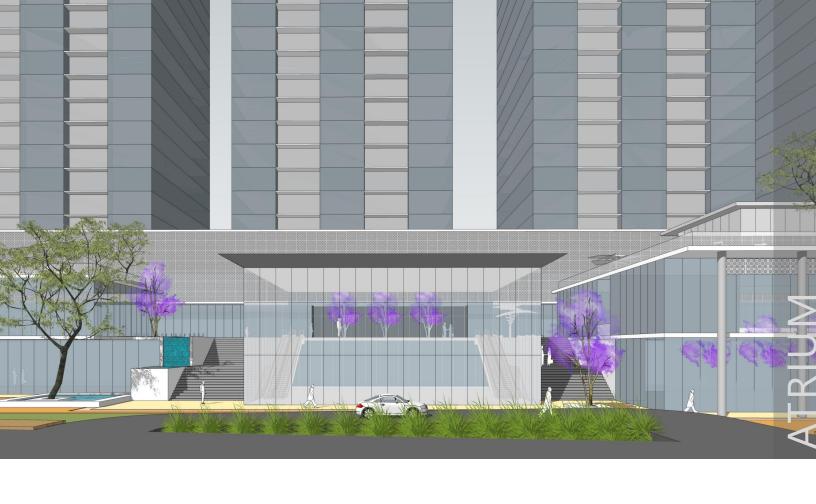

d club on the West and Biodiversity Park on the South





### SITE CONTEXT | VIEWS

- Most parts of the site towards North are surrounded by low rise development, and towards the east and North West by High Rise development, thus obstructing the view.
- The site has unobstructed view from the west and South West.





## REFERENCE IMAGE| RETAIL PLAZA









## REFERENCE IMAGE| RETAIL PLAZA









## REFERENCE IMAGE | ENTRANCE ATRIUM







## REFERENCE IMAGE | ENTRANCE ATRIUM





# REFERENCE IMAGE| RETAIL STREET







## REFERENCE IMAGE| RETAIL STREET









# REFERENCE IMAGE| RETAIL COURTYARD









## REFERENCE IMAGE| RETAIL PROMENADE







## REFERENCE IMAGE| RETAIL PLAZA











## REFERENCE IMAGE | TERRACE DINING













## REFERENCE IMAGE| TERRACE DINING























### **SUMMARY**

| Description     | Retail area in Older scheme (sq.ft) | Retail area in Proposed Scheme (sq.ft) |
|-----------------|-------------------------------------|----------------------------------------|
| Ground level    | 45,887                              | 45,370                                 |
| Promenade level | 71,301                              | 68,121                                 |
| First level     | 36,102                              | 15,651                                 |
| TOTAL           | 1,53,290                            | 1,29,143                               |



### PLACEMAKING

**EVENT SPACES** 

COMMUNITY BUILDING

TRANSFORMATIONAL SPACES

**EAT STREET** 

TECH PLAZA

**CULTURE HUB** 

FASHION PROMENADE

TREETOP DINING

**PUBLIC