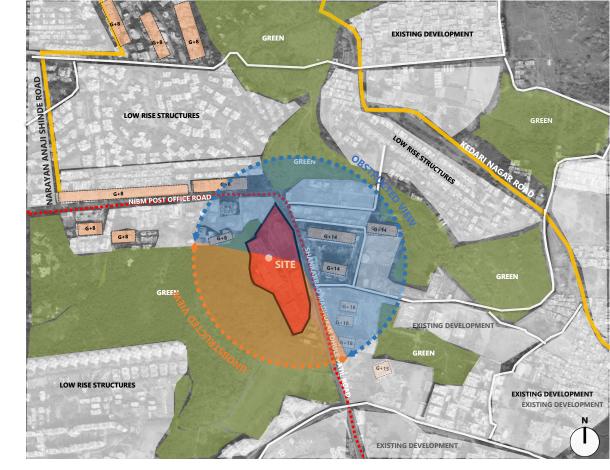

### **SITE CONTEXT | LOCATION**

- The proposed Site is located on NBIS road
- The proposed Site is 12 Km from Pune International Airport & about 6.5 kms from Pune Railway station
- The site has direct access to the airport and other parts of the city view the network of roads.

## **SITE CONTEXT | SURROUNDING**

- The proposed Site is accessed via Shankar Madhusudan Patil Road from South and NIBM Post Office road from the West.
- Proximity to the Pune gold club on the West and Biodiversity Park on the South

### SITE CONTEXT | VIEWS

- Most parts of the site towards North are surrounded by low rise development, and towards the east and North West by High Rise development, thus obstructing the view.
- The site has unobstructed view from the west and South West.