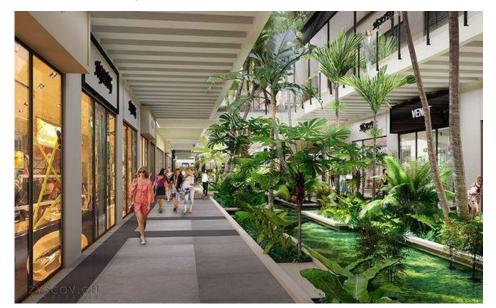

access to the airport and other parts of the city view the network of roads.

#### Legend





## **SITE CONTEXT | SURROUNDING**

- The proposed Site is accessed via Shankar Madhusudan Patil Road from South and NIBM Post Office road from the West.
- Proximity to the Pune gold club on the West and Biodiversity Park on the South





### SITE CONTEXT | VIEWS

- Most parts of the site towards North are surrounded by low rise development, and towards the east and North West by High Rise development, thus obstructing the view.
- The site has unobstructed view from the west and South West.





## REFERENCE IMAGE| RETAIL PLAZA









## REFERENCE IMAGE| RETAIL PLAZA









## REFERENCE IMAGE | ENTRANCE ATRIUM







## REFERENCE IMAGE | ENTRANCE ATRIUM





# REFERENCE IMAGE| RETAIL STREET







## REFERENCE IMAGE| RETAIL STREET









# REFERENCE IMAGE| RETAIL COURTYARD









## REFERENCE IMAGE| RETAIL PROMENADE







## REFERENCE IMAGE| RETAIL PLAZA











## REFERENCE IMAGE | TERRACE DINING













## REFERENCE IMAGE| TERRACE DINING























### **SUMMARY**

| Description     | Retail area in Older scheme (sq.ft) | Retail area in Proposed Scheme (sq.ft) |
|-----------------|-------------------------------------|----------------------------------------|
| Ground level    | 45,887                              | 45,370                                 |
| Promenade level | 71,301                              | 68,121                                 |
| First level     | 36,102                              | 15,651                                 |