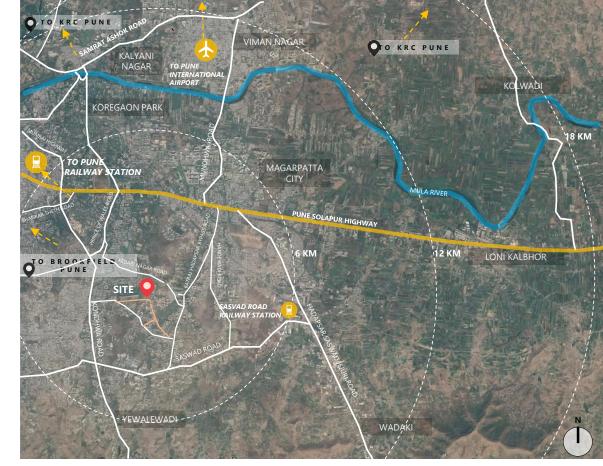

### **SITE CONTEXT | LOCATION**

- The proposed Site is located on NBIS road
- The proposed Site is 12 Km from Pune International Airport & about 6.5 kms from Pune Railway station
- The site has direct access to the airport and other parts of the city view the network of roads.