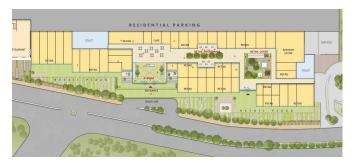

### **SUMMARY**

| Description     | Retail area in Older scheme (sq.ft) | Retail area in Proposed Scheme (sq.ft) |
|-----------------|-------------------------------------|----------------------------------------|
| Ground level    | 45,887                              | 45,370                                 |
| Promenade level | 71,301                              | 68,121                                 |
| First level     | 36,102                              | 15,651                                 |
| TOTAL           | 1,53,290                            | 1,29,143                               |