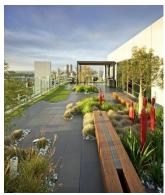

road from the West.
- Proximity to the Pune gold club on the West and Biodiversity Park on the South





### SITE CONTEXT | VIEWS

- Most parts of the site towards North are surrounded by low rise development, and towards the east and North West by High Rise development, thus obstructing the view.
- The site has unobstructed view from the west and South West.





## REFERENCE IMAGE| RETAIL PLAZA









## REFERENCE IMAGE| RETAIL PLAZA









## REFERENCE IMAGE | ENTRANCE ATRIUM







## REFERENCE IMAGE | ENTRANCE ATRIUM





# REFERENCE IMAGE| RETAIL STREET







## REFERENCE IMAGE| RETAIL STREET









# REFERENCE IMAGE| RETAIL COURTYARD









## REFERENCE IMAGE| RETAIL PROMENADE







## REFERENCE IMAGE| RETAIL PLAZA











## REFERENCE IMAGE | TERRACE DINING













## REFERENCE IMAGE| TERRACE DINING























### **SUMMARY**

| Description     | Retail area in Older scheme (sq.ft) | Retail area in Proposed Scheme (sq.ft) |
|-----------------|-------------------------------------|----------------------------------------|
| Ground level    | 45,887                              | 45,370                                 |
| Promenade level | 71,301                              | 68,121                                 |
| First level     | 36,102                              | 15,651                                 |
| TOTAL           | 1,53,290                            | 1,29,143                               |



### PLACEMAKING

**EVENT SPACES** 

COMMUNITY BUILDING

TRANSFORMATIONAL SPACES

**EAT STREET** 

TECH PLAZA

**CULTURE HUB*