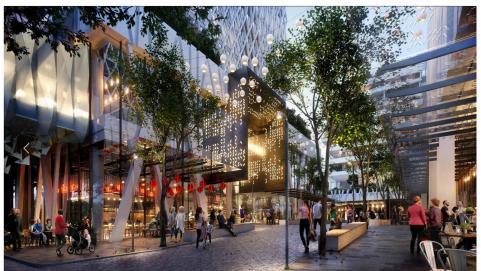

The proposed Site is accessed via Shankar Madhusudan Patil Road from South and NIBM Post Office road from the West.
- Proximity to the Pune gold club on the West and Biodiversity Park on the South





### SITE CONTEXT | VIEWS

- Most parts of the site towards North are surrounded by low rise development, and towards the east and North West by High Rise development, thus obstructing the view.
- The site has unobstructed view from the west and South West.





## REFERENCE IMAGE| RETAIL PLAZA









## REFERENCE IMAGE| RETAIL PLAZA









## REFERENCE IMAGE | ENTRANCE ATRIUM







## REFERENCE IMAGE | ENTRANCE ATRIUM





# REFERENCE IMAGE| RETAIL STREET







## REFERENCE IMAGE| RETAIL STREET









# REFERENCE IMAGE| RETAIL COURTYARD









## REFERENCE IMAGE| RETAIL PROMENADE







## REFERENCE IMAGE| RETAIL PLAZA











## REFERENCE IMAGE | TERRACE DINING













## REFERENCE IMAGE| TERRACE DINING























### **SUMMARY**

| Description     | Retail area in Older scheme (sq.ft) | Retail area in Proposed Scheme (sq.ft) |
|-----------------|-------------------------------------|----------------------------------------|
| Ground level    | 45,887                              | 45,370                                 |
| Promenade level | 71,301                              | 68,121                                 |
| First level     | 36,102                              | 15,651                                 |
| TOTAL           | 1,53,290                            | 1,29,143                               |



### PLACEMAKING

**EVENT SPAC