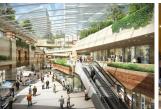

# **SUMMARY**

| Description     | Retail area in Older scheme (sq.ft) | Retail area in Proposed Scheme (sq.ft) |
|-----------------|-------------------------------------|----------------------------------------|
| Ground level    | 45,887                              | 45,370                                 |
| Promenade level | 71,301                              | 68,121                                 |
| First level     | 36,102                              | 15,651                                 |
| TOTAL           | 1,53,290                            | 1,29,143                               |



### PLACEMAKING

**EVENT SPACES** 

COMMUNITY BUILDING

TRANSFORMATIONAL SPACES

**EAT STREET** 

TECH PLAZA

**CULTURE HUB** 

FASHION PROMENADE

TREETOP DINING

**PUBLIC REALM**