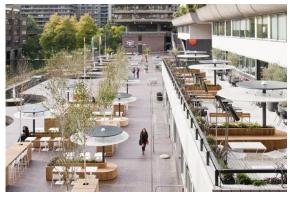

ce road from the West.
- Proximity to the Pune gold club on the West and Biodiversity Park on the South





### SITE CONTEXT | VIEWS

- Most parts of the site towards North are surrounded by low rise development, and towards the east and North West by High Rise development, thus obstructing the view.
- The site has unobstructed view from the west and South West.





## REFERENCE IMAGE| RETAIL PLAZA









## REFERENCE IMAGE| RETAIL PLAZA









## REFERENCE IMAGE | ENTRANCE ATRIUM







## REFERENCE IMAGE | ENTRANCE ATRIUM





# REFERENCE IMAGE| RETAIL STREET







## REFERENCE IMAGE| RETAIL STREET









# REFERENCE IMAGE| RETAIL COURTYARD









## REFERENCE IMAGE| RETAIL PROMENADE







## REFERENCE IMAGE| RETAIL PLAZA











## REFERENCE IMAGE | TERRACE DINING













## REFERENCE IMAGE| TERRACE DINING























### **SUMMARY**

| Description     | Retail area in Older scheme (sq.ft) | Retail area in Proposed Scheme (sq.ft) |
|-----------------|-------------------------------------|----------------------------------------|
| Ground level    | 45,887                              | 45,370                                 |
| Promenade level | 71,301                              | 68,121                                 |
| First level     | 36,102                              | 15,651                                 |
| TOTAL           | 1,53,290                            | 1,29,143                               |



### PLACEMAKING

**EVENT SPACES** 

COMMUNITY BUILDING

TRANSFORMATIONAL SPACES

**EAT STREET** 

TECH PLAZA

**CULTURE HU