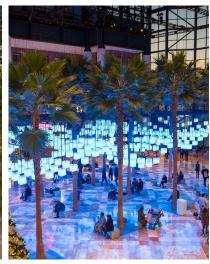

## **SITE CONTEXT | SURROUNDING**

- The proposed Site is accessed via Shankar Madhusudan Patil Road from South and NIBM Post Office road from the West.
- Proximity to the Pune gold club on the West and Biodiversity Park on the South





### SITE CONTEXT | VIEWS

- Most parts of the site towards North are surrounded by low rise development, and towards the east and North West by High Rise development, thus obstructing the view.
- The site has unobstructed view from the west and South West.





## REFERENCE IMAGE| RETAIL PLAZA









## REFERENCE IMAGE| RETAIL PLAZA









## REFERENCE IMAGE | ENTRANCE ATRIUM







## REFERENCE IMAGE | ENTRANCE ATRIUM





# REFERENCE IMAGE| RETAIL STREET







## REFERENCE IMAGE| RETAIL STREET









# REFERENCE IMAGE| RETAIL COURTYARD









## REFERENCE IMAGE| RETAIL PROMENADE







## REFERENCE IMAGE| RETAIL PLAZA











## REFERENCE IMAGE | TERRACE DINING













## REFERENCE IMAGE| TERRACE DINING























### **SUMMARY**

| Description     | Retail area in Older scheme (sq.ft) | Retail area in Proposed Scheme (sq.ft) |
|-----------------|-------------------------------------|----------------------------------------|
| Ground level    | 45,887                              | 45,370                                 |
| Promenade level | 71,301                              | 68,121                                 |
| First level     | 36,102                              | 15,651                                 |
| TOTAL           | 1,53,290                            | 1,29,143