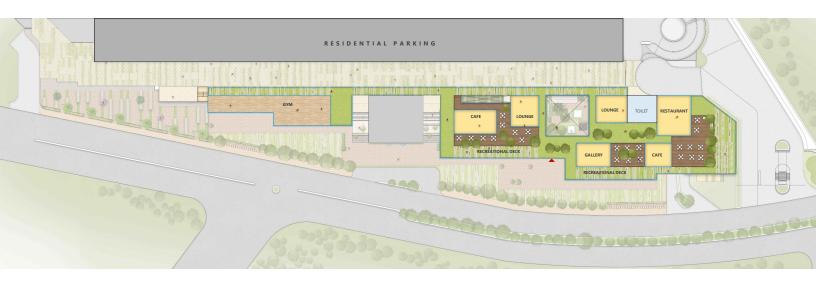

### **SUMMARY**

| Description     | Retail area in Older scheme (sq.ft) | Retail area in Proposed Scheme (sq.ft) |
|-----------------|-------------------------------------|----------------------------------------|
| Ground level    | 45,887                              | 45,370                                 |
| Promenade level | 71,301                              | 68,121                                 |
| First level     | 36,102                              | 15,651                                 |
| TOTAL           | 1,53,290                            | 1,29,143                               |