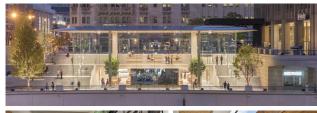

### **SUMMARY**

| Description     | Retail area in Older scheme (sq.ft) | Retail area in Proposed Scheme (sq.ft) |
|-----------------|-------------------------------------|----------------------------------------|
| Ground level    | 45,887                              | 45,370                                 |
| Promenade level | 71,301                              | 68,121                                 |
| First level     | 36,102                              | 15,651                                 |
| TOTAL           | 1,53,290                            | 1,29,143                               |



### PLACEMAKING

**EVENT SPACES** 

COMMUNITY BUILDING

TRANSFORMATIONAL SPACES

**EAT STREET** 

TECH PLAZA

**CULTURE HUB** 

FASHION PROMENADE

TREETOP DINING

**PUBLIC REALM**