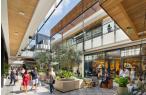

### **SUMMARY**

| Description     | Retail area in Older scheme (sq.ft) | Retail area in Proposed Scheme (sq.ft) |
|-----------------|-------------------------------------|----------------------------------------|
| Ground level    | 45,887                              | 45,370                                 |
| Promenade level | 71,301                              | 68,121                                 |
| First level     | 36,102                              | 15,651                                 |
| TOTAL           | 1,53,290                            | 1,29,143                               |



### PLACEMAKING

**EVENT SPACES** 

COMMUNITY BUILDING

TRANSFORMATIONAL SPACES

**EAT STREET** 

TECH PLAZA

**CULTURE HUB** 

FASHION PROMENADE

TREETOP DINING

**PUBLIC REALM**