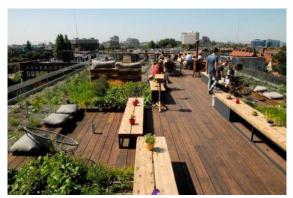

t Office road from the West.
- Proximity to the Pune gold club on the West and Biodiversity Park on the South





### SITE CONTEXT | VIEWS

- Most parts of the site towards North are surrounded by low rise development, and towards the east and North West by High Rise development, thus obstructing the view.
- The site has unobstructed view from the west and South West.





## REFERENCE IMAGE| RETAIL PLAZA









## REFERENCE IMAGE| RETAIL PLAZA









## REFERENCE IMAGE | ENTRANCE ATRIUM







## REFERENCE IMAGE | ENTRANCE ATRIUM





# REFERENCE IMAGE| RETAIL STREET







## REFERENCE IMAGE| RETAIL STREET









# REFERENCE IMAGE| RETAIL COURTYARD









## REFERENCE IMAGE| RETAIL PROMENADE







## REFERENCE IMAGE| RETAIL PLAZA











## REFERENCE IMAGE | TERRACE DINING













## REFERENCE IMAGE| TERRACE DINING























### **SUMMARY**

| Description     | Retail area in Older scheme (sq.ft) | Retail area in Proposed Scheme (sq.ft) |
|-----------------|-------------------------------------|----------------------------------------|
| Ground level    | 45,887                              | 45,370                                 |
| Promenade level | 71,301                              | 68,121                                 |
| First level     | 36,102                              | 15,651                                 |
| TOTAL           | 1,53,290                            | 1,29,143                               |



### PLACEMAKING

**EVENT SPACES** 

COMMUNITY BUILDING

TRANSFORMATIONAL SPACES

**EAT STREET** 

TECH PLAZA

**CULT