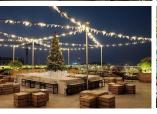

SUMMARY**

| Description     | Retail area in Older scheme (sq.ft) | Retail area in Proposed Scheme (sq.ft) |
|-----------------|-------------------------------------|----------------------------------------|
| Ground level    | 45,887                              | 45,370                                 |
| Promenade level | 71,301                              | 68,121                                 |
| First level     | 36,102                              | 15,651                                 |
| TOTAL           | 1,53,290                            | 1,29,143                               |



### PLACEMAKING

**EVENT SPACES** 

COMMUNITY BUILDING

TRANSFORMATIONAL SPACES

**EAT STREET** 

TECH PLAZA

**CULTURE HUB** 

FASHION PROMENADE

TREETOP DINING

**PUBLIC REALM**