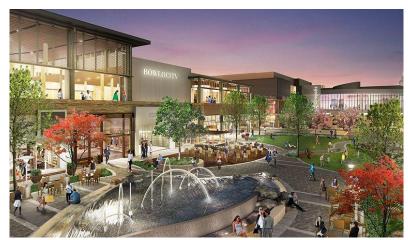

- The proposed Site is located on NBIS road
- The proposed Site is 12 Km from Pune International Airport & about 6.5 kms from Pune Railway station
- The site has direct access to the airport and other parts of the city view the network of roads.

#### Legend





## **SITE CONTEXT | SURROUNDING**

- The proposed Site is accessed via Shankar Madhusudan Patil Road from South and NIBM Post Office road from the West.
- Proximity to the Pune gold club on the West and Biodiversity Park on the South





### SITE CONTEXT | VIEWS

- Most parts of the site towards North are surrounded by low rise development, and towards the east and North West by High Rise development, thus obstructing the view.
- The site has unobstructed view from the west and South West.





## REFERENCE IMAGE| RETAIL PLAZA









## REFERENCE IMAGE| RETAIL PLAZA









## REFERENCE IMAGE | ENTRANCE ATRIUM







## REFERENCE IMAGE | ENTRANCE ATRIUM





# REFERENCE IMAGE| RETAIL STREET







## REFERENCE IMAGE| RETAIL STREET









# REFERENCE IMAGE| RETAIL COURTYARD









## REFERENCE IMAGE| RETAIL PROMENADE







## REFERENCE IMAGE| RETAIL PLAZA











## REFERENCE IMAGE | TERRACE DINING













## REFERENCE IMAGE| TERRACE DINING























### **SUMMARY**

| Description     | Retail area in Older scheme (sq.ft) | Retail area in Proposed Scheme (sq.ft) |
|-----------------|-------------------------------------|----------------------------------------|
| Ground level    | 45,887                              | 45,370                                 |
| Promenade level | 71,301