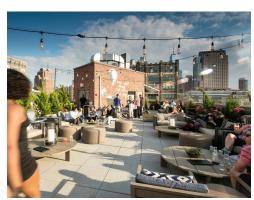

fice road from the West.
- Proximity to the Pune gold club on the West and Biodiversity Park on the South





### SITE CONTEXT | VIEWS

- Most parts of the site towards North are surrounded by low rise development, and towards the east and North West by High Rise development, thus obstructing the view.
- The site has unobstructed view from the west and South West.





## REFERENCE IMAGE| RETAIL PLAZA









## REFERENCE IMAGE| RETAIL PLAZA









## REFERENCE IMAGE | ENTRANCE ATRIUM







## REFERENCE IMAGE | ENTRANCE ATRIUM





# REFERENCE IMAGE| RETAIL STREET







## REFERENCE IMAGE| RETAIL STREET









# REFERENCE IMAGE| RETAIL COURTYARD









## REFERENCE IMAGE| RETAIL PROMENADE







## REFERENCE IMAGE| RETAIL PLAZA











## REFERENCE IMAGE | TERRACE DINING













## REFERENCE IMAGE| TERRACE DINING























### **SUMMARY**

| Description     | Retail area in Older scheme (sq.ft) | Retail area in Proposed Scheme (sq.ft) |
|-----------------|-------------------------------------|----------------------------------------|
| Ground level    | 45,887                              | 45,370                                 |
| Promenade level | 71,301                              | 68,121                                 |
| First level     | 36,102                              | 15,651                                 |
| TOTAL           | 1,53,290                            | 1,29,143                               |



### PLACEMAKING

**EVENT SPACES** 

COMMUNITY BUILDING

TRANSFORMATIONAL SPACES

**EAT STREET** 

TECH PLAZA

**CULTURE